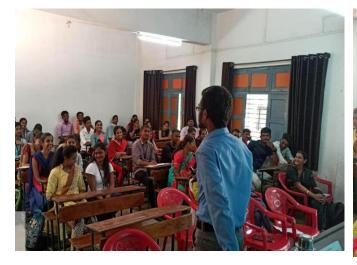

The workshop was inaugurated by chief guest Mr. Yugen Kulkarni by offering floral tribute to educationalist the founder Rayat Shikshan Sanstha's, Padmabhushan Dr. Karmaveer Bhaurao Patil and Late Shree Patangrao Kadam."

Mr. Yugen Kulkarni M.Sc. Physics (SET, NET, and GATE) discussed importance of case study method regarding to environmental study to B.Sc. II year students. He said Case study research is used in many disciplines, including social sciences, education, health, business, law, and other disciplines. Case study research can be used to develop new theories, expand on existing theories, challenge traditional theories, and conduct pilot research.