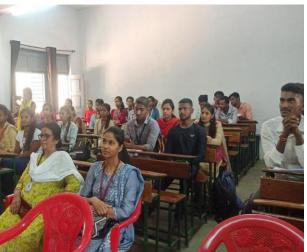

Students participation in workshop

Head Dr.G.R.Patil

Dr. Patangrao Kadam Mahavidhyalaya Ramaharidhagaa (Burli)